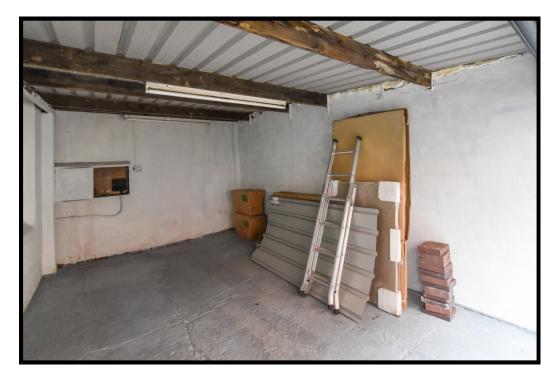

## 3 THE GARAGE, REAR OF THE METROPOLE

## OFFERS IN EXCESS OF £27,500

Sick of struggling to park? Then this spacious garage In the West Cliff should be at the top of your list. Tucked away at the rear of the Metropole this garage benefits from a new roof which Is an upgraded .7mm anti condensation backed metal roof and recently fully painted. The garage benefits from an electric roller shutter door, sockets and lighting which Is all powered via a small generator which Is not Included In the sale but readily available In most DIY stores. There Is a space In front of the garage which certainly makes this purchase very appealing.