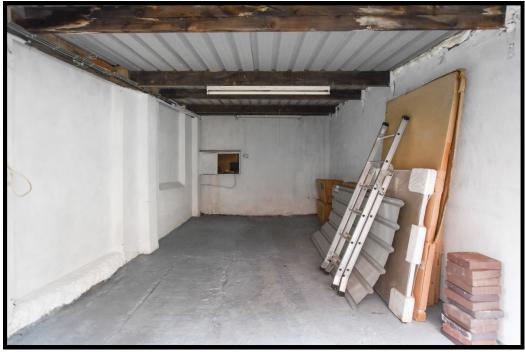

## 3 THE GARAGE, REAR OF THE METROPOLE

## OFFERS IN EXCESS OF £27,500

Sick of struggling to park? Then this spacious garage In the West Cliff should be at the top of your list. Tucked away at the rear of the Metropole this garage benefits from a new roof which Is an upgraded .7mm anti condensation backed metal roof and recently fully painted. The garage benefits from an electric roller shutter door, sockets and lighting which Is all powered via a small generator which Is not Included In the sale but readily available In most DIY stores. There Is a space In front of the garage which certainly makes this purchase very appealing.