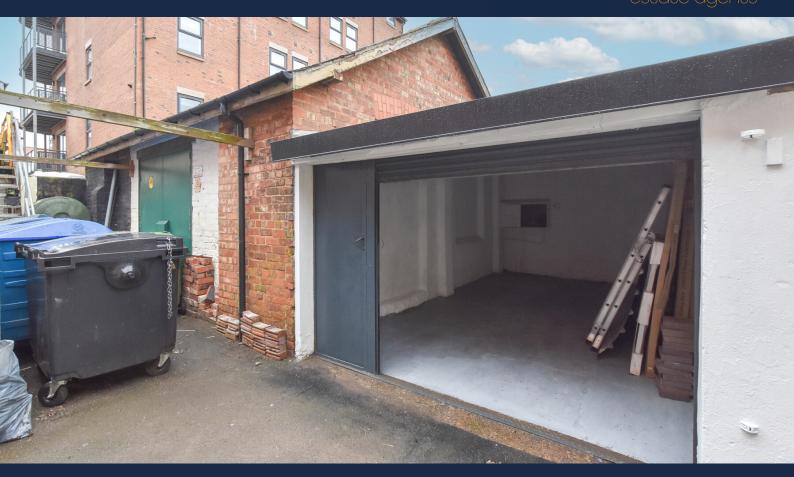

## 3 THE GARAGE, REAR OF THE METROPOLE

## OFFERS IN EXCESS OF £27,500

Sick of struggling to park? Then this spacious garage In the West Cliff should be at the top of your list. Tucked away at the rear of the Metropole this garage benefits from a new roof which Is an upgraded .7mm anti condensation backed metal roof and recently fully painted. The garage benefits from an electric roller shutter door, sockets and lighting which Is all powered via a small generator which Is not Included In the sale but readily available In most DIY stores. There Is a space In front of the garage which certainly makes this purchase very appealing.